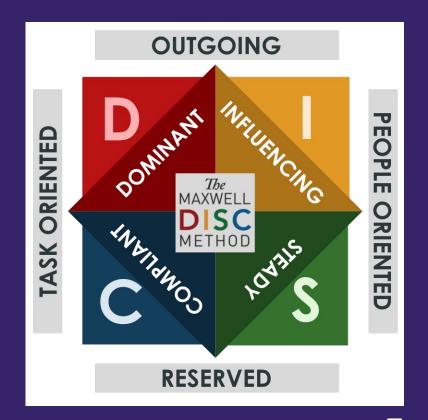

# The MAXWELL

If you pay attention to the patterns of your life, you'll realize everything always works out.

Everything always takes you to a greater destination. You always grow and the things you think you can't survive, you somehow divinely make it through. That's life.